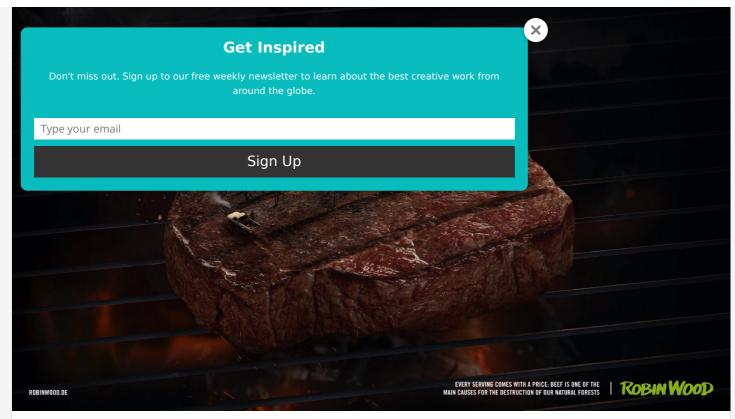

## Description

In many parts of the world deforestation of natural forests is progressing at a relentless pace. Tropical forests in South America in particular are being cleared - mostly illegally - to make room for cattle farms and soya plantations. Serviceplan Campaign X has developed a striking print campaign for the environmental and nature conservation organization ROBIN WOOD, which effectively visualizes the devastating effects of deforestation.

Print advertisement created by Serviceplan, Germany for Robin Wood, within the category: Public Interest, NGO.