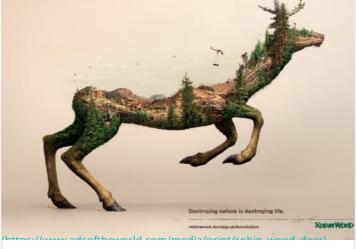

## Description

In many parts of the world deforestation of natural forests is progressing at a relentless pace. Tropical forests in South America in particular are being cleared - mostly illegally - to make room for cattle farms and soya plantations. Serviceplan Campaign X has developed a striking print campaign for the environmental and nature conservation organization ROBIN WOOD, which effectively visualizes the devastating effects of deforestation.

Print advertisement created by Serviceplan, Germany for Robin Wood, within the category: Public Interest, NGO.