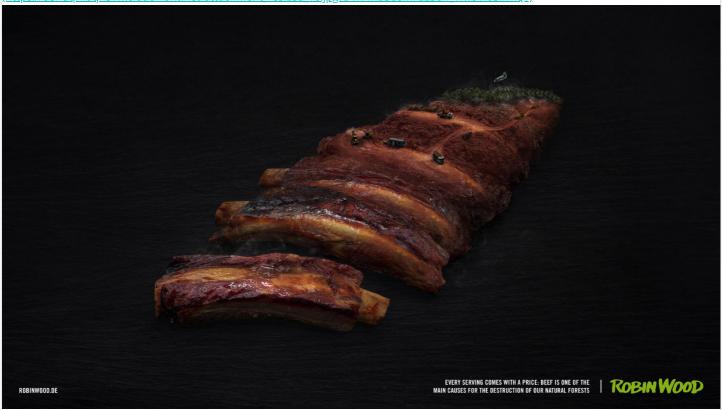

## Description

In many parts of the world deforestation of natural forests is progressing at a relentless pace. Tropical forests in South America in particular are being cleared - mostly illegally - to make room for cattle farms and soya plantations. Serviceplan Campaign X has developed a striking print campaign for the environmental and nature conservation organization ROBIN WOOD, which effectively visualizes the devastating effects of deforestation.

Print advertisement created by Serviceplan, Germany for Robin Wood, within the category: Public Interest, NGO.