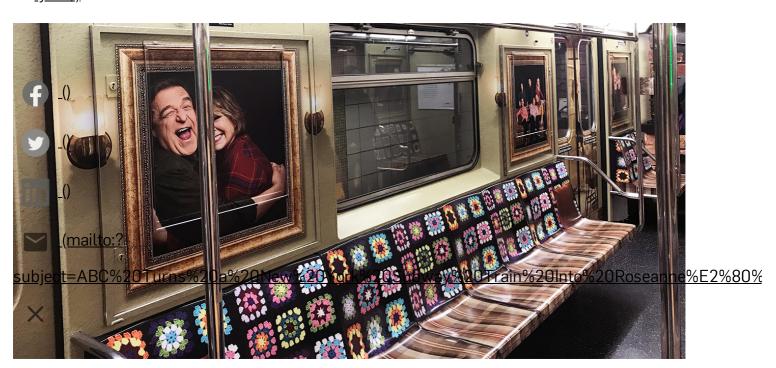

# Into Roseanne's **Iconic TV Living** Room, Afghan Included

It's part of the nostalgia-themed campaign for the revival

By Jason Lynch (https://www.adweek.com/contributor/jasonlynch/)

| March 1, 2018

ABC has recreated the Conner family home inside New York's Grand Central Station-Times Square shuttle train.

Jason Lynch

e fictional town of Lanford, Ill., where the sitcom Roseanne is set, is more than 800 away monther and But for the next four weeks, subway hers on New York's Www.adweeksom/Nywideo/200-turns Grand Central Station and Times Square will be instantly -subway-train-into-roseannes-iconic-transported to the iconic Lanford living room of Roseanne Barr's working-class TV