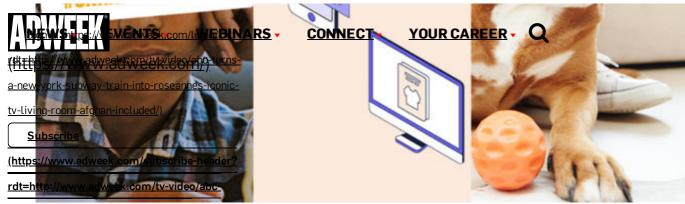

# Into Roseanne's **Iconic TV Living** Room, Afghan Included

It's part of the nostalgia-themed campaign for the revival

By Jason Lynch (https://www.adweek.com/contributor/jasonlynch/)

| March 1, 2018

ABC has recreated the Conner family home inside New York's Grand Central Station-Times Square shuttle train.

Jason Lynch

e fictional town of Lanford, Ill., where the sitcom Roseanne is set, is more than 800 away monther and But for the next four weeks, subway hers on New York's Www.adweeksom/Nywideo/200-turns Grand Central Station and Times Square will be instantly -subway-train-into-roseannes-iconic-transported to the iconic Lanford living room of Roseanne Barr's working-class TV