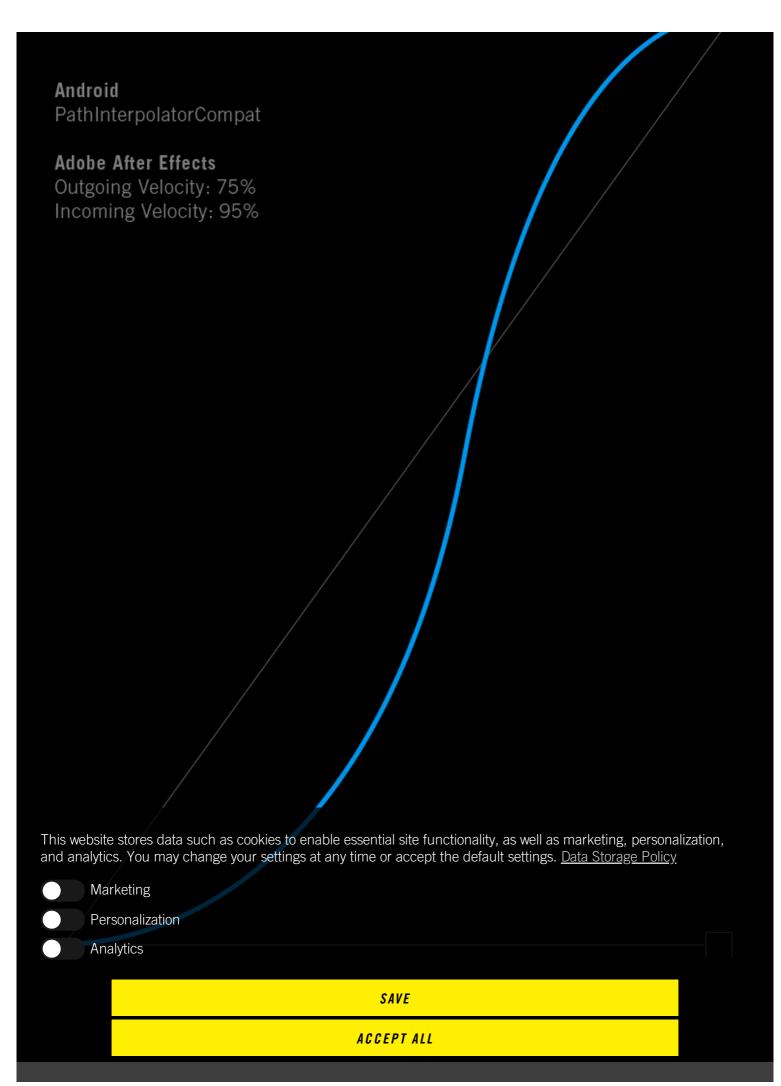

## Design in MOTION

Even the seemingly invisible yearns to be expressed in design. The animation curve transfers the dynamic Audi character to all movements in the brand experience.

Powerful acceleration at the start; swift deceleration at the end.

#### ANIMATION CURVE

This website stores data such as cookies to enable essential site functionality, as well as marketing, personalization, and analytics. You may change your settings at any time or accept the default settings. <u>Data Storage Policy</u>