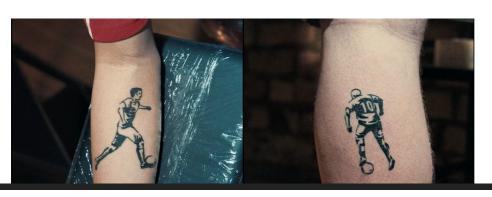

# WORTH YOUR WHILE & THE GLUE SOCIETY: CARLSBERG CREATES A TATTOO ANIMATION ON LIVERPOOL F.C. FANS

December 11, 2023

What glorious celebration of Carlsberg and Liverpool F.C.'s partnership – and fandom. The global campaign, 10 *More Years. Inked*, is a tattoo animation inked on the skins of the most important characters at the club: the fans. 10 *More Years. Inked*, by London and Copenhagen agency, Worth Your While and The Glue Society, announces the 10-year of their 30-year partnership, the longest running in the history of the English Premier League.

The campaign "media" are the forearms, biceps, backs, arms, legs, chests and inner thighs of real Liverpool fans who were willing to have their skin permanently inked to mark the moment.

The tattoos were created by local Liverpool tattoo artists and lifelong Liverpool F.C. fans, Jay & Dan Hutton. A stunning moving image football sequence was created by inking 57 tattoos and then photographing them in sequence, all to create a stop-motion animation in which every single frame has been individually tattooed onto the skin of a real Liverpool fan. The film was directed by The Glue Society through Biscuit Filmworks.

AWARDS

MOVERS

STANDOUT

D&AD

The number 10 adorning the jersey in the film nods to 10 more years of partnership, and also one of the most storied numbers for the Reds, worn by greats including Barnes, Garcia, and now Alexis Mac Allister.