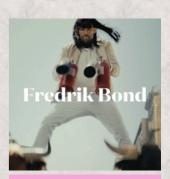

# WORTH YOUR WHILE & THE GLUE SOCIETY: CARLSBERG CREATES A TATTOO ANIMATION ON LIVERPOOL F.C. FANS

December 11, 2023

What glorious celebration of Carlsberg and Liverpool F.C.'s partnership – and fandom. The global campaign, 10 *More Years. Inked*, is a tattoo animation inked on the skins of the most important characters at the club: the fans. 10 *More Years. Inked*, by London and Copenhagen agency, Worth Your While and The Glue Society, announces the 10-year of their 30-year partnership, the longest running in the history of the English Premier League.

The campaign "media" are the forearms, biceps, backs, arms, legs, chests and inner thighs of real Liverpool fans who were willing to have their skin permanently inked to mark the moment.

The tattoos were created by local Liverpool tattoo artists and lifelong Liverpool F.C. fans, Jay & Dan Hutton. A stunning moving image football sequence was created by inking 57 tattoos and then photographing them in sequence, all to create a stop-motion animation in which every single frame has been individually tattooed onto the skin of a real Liverpool fan. The film was directed by The Glue Society through Biscuit Filmworks.