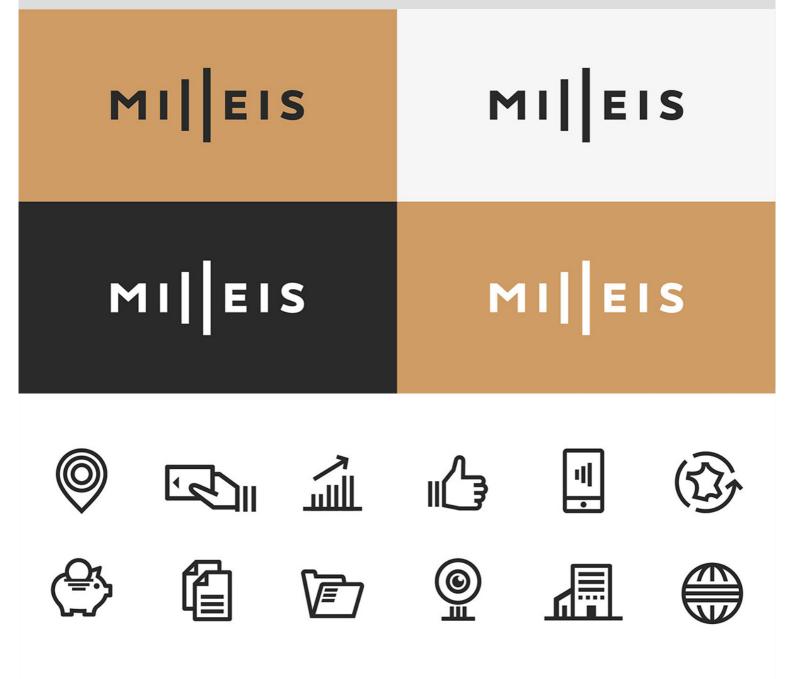

# CHARTE GRAPHIQUE **2018**

#### LA TYPOGRAPHIE

#### **TYPOGRAPHIE PRINCIPALE**

La Brother 1816 est une police de caractère composée de formes géométriques et stables tout en rondeurs.

Ces formes favorisent la lecture quelle que soit la taille des caractères. Cette facilité de lecture est un atout pour la variété de support dont dispose la marque.

C'est la typographie prioritaire de la marque. Elle doit être utilisée pour tous les types de documents, digital et print.

Évitez d'utiliser des italiques pour gagner en simplicité.