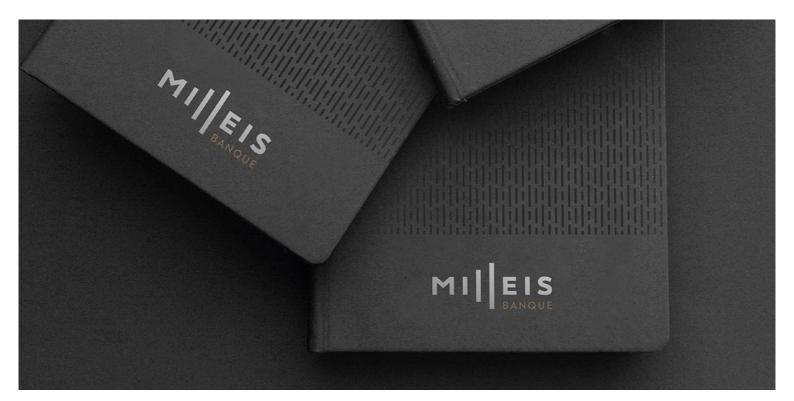

Case Study: Brother 1816

Barclays France rebrands to Milleis Banque using Brother 1816 typeface.

Barclays France, owned by the european financial group AnaCap, reorganized and updated its financial operations adapting them to modern times and technologies. To accomplish this, Barclays decided to rename the bank to Milleis Banque.

The design of the new corporate image uses primarily our typeface Brother 1816. The values conveyed by the new banking concept are fully represented in our typeface: modernity, solvency, security, trust.