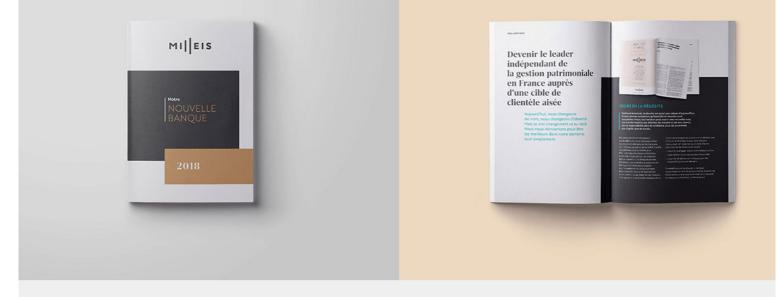

the new corporate image uses primarily our typeface Brother 1816. The values conveyed by the new banking concept are fully represented in our typeface: modernity, solvency, security, trust.

DESIGNER <u>Carré Noir (https://carrenoir.com/milleis-banque-global-</u> <u>branding)</u> **YEAR** 2019

TYPEFACE Brother 1816 (https://tipotype.com/brother-1816/)

#### WEBSITE

Milleis Banque (https://www.milleis.fr/)





|      |      | MI                                 | EIS  |      |
|------|------|------------------------------------|------|------|
| »))) | Bal  |                                    |      |      |
|      | 4970 | 1015                               | 3456 | 7890 |
| K    |      | EXPREDD/DD<br>Arn DD/DD<br>PORTEUR |      | VISA |



# <image>





# CHARTE GRAPHIQUE **2018**







#### LA TYPOGRAPHIE

#### **TYPOGRAPHIE PRINCIPALE**

La Brother 1816 est une police de caractère composée de formes géométriques et stables tout en rondeurs.

Ces formes favorisent la lecture quelle que soit la taille des caractères. Cette facilité de lecture est un atout pour la variété de support dont dispose la marque.

C'est la typographie prioritaire de la marque. Elle doit être utilisée pour tous les types de documents, digital et print.

Évitez d'utiliser des italiques pour gagner en simplicité.

# **BROTHER** 1816

#### A B C D E F G H I J K L M N O P Q R S T U V W X Y Z abcdefghijklmnopqrstuvwxyz 0 1 2 3 4 5 6 7 8 9 @ ...; + - « » () # & ? !

Lorem ipsum dolor sit amet, consectetuer adipiscing elit, sed diam nonummy nibh euismod tincidunt ut laoreet dolore mag na aliquam erat